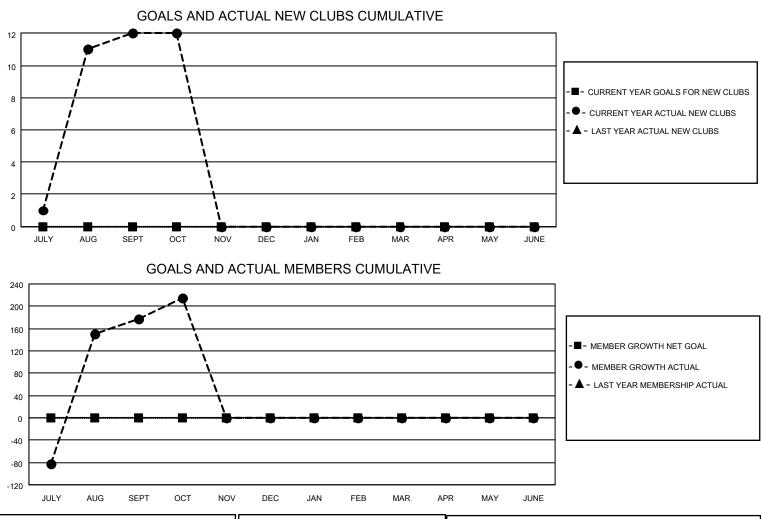

## LOCATION NEPAL

District 325 C

Results as of: 10/31/2022

| Clubs                 |               |           |               | Members               |                        |                         |                                                    |
|-----------------------|---------------|-----------|---------------|-----------------------|------------------------|-------------------------|----------------------------------------------------|
| RESULTS FOR 2022-2023 |               |           |               | RESULTS FOR 2022-2023 |                        |                         |                                                    |
| QUARTER               | NEW CLUB GOAL | NEW CLUBS | DROPPED CLUBS | QUARTER               | BER GROWTH NET<br>GOAL | MEMBER GROWTH<br>ACTUAL | DROPPED<br>MEMBERS ACTUAL<br>(including transfers) |
| JULY/AUG/SEPT         | 0             | 12        | 0             | JULY/AUG/SEPT         | 0                      | 571                     | 261                                                |
| OCT/NOV/DEC           | 0             | 0         | 0             | OCT/NOV/DEC           | 0                      | 37                      | -1                                                 |
| JAN/FEB/MAR           | 0             | 0         | 0             | JAN/FEB/MAR           | 0                      | 0                       | 0                                                  |
| APR/MAY/JUNE          | 0             | 0         | 0             | APR/MAY/JUNE          | 0                      | 0                       | 0                                                  |